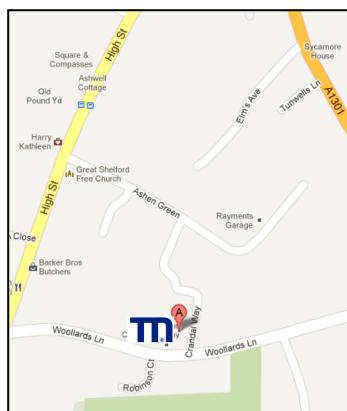

## **DIRECTIONS**

Our office is in **Woollards Lane in Great Shelford**, off the main high street. The office is directly above the Arthur Rank Hospice Charity Shop and next door to Tesco. The office is accessed by the side door and we are number **34A**, please come upstairs and into our reception. There is a free parking available in the car park for the recreation ground directly opposite our office and another behind Woollards Lane. Our office is close to the M11 / A10 junction and a just few mins walk from Great Shelford train station, which is direct to Cambridge.