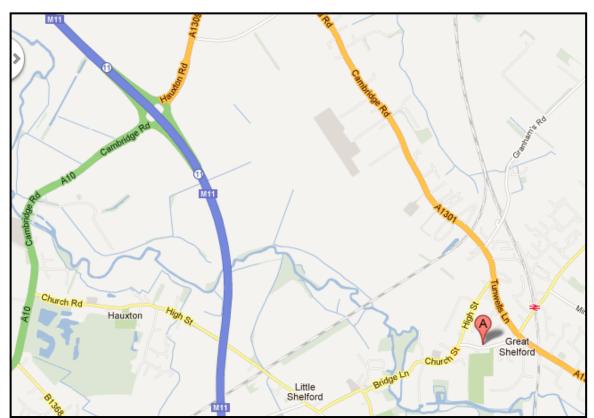

## **DIRECTIONS**

Our office is in **Woollards Lane in Great Shelford**, off the main high street. The office is directly above the Arthur Rank Hospice Charity Shop and next door to Tesco. The office is accessed by the side door and we are number **34A**, please come upstairs and into our reception. There is a free parking available in the car park for the recreation ground directly opposite our office and another behind Woollards Lane. Our office is close to the M11 / A10 junction and a just few mins walk from Great Shelford train station, which is direct to Cambridge.